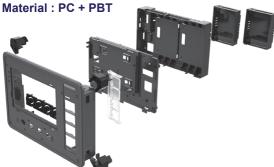

#### **GOC 43 HMI Device**

Molding of complete assembly with pad printing for Mitsubishi