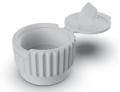

#### **Piercing Cap**

16 cavities unscrew mold with IMC mechanism for Essel

Propack.

Material: PP

**Export of caps to Europe** 