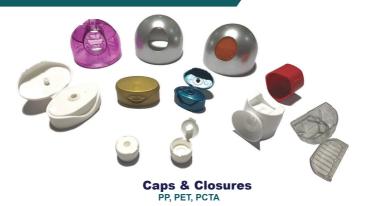

#### **Piercing Cap**

16 cavities unscrew mold with IMC mechanism for Essel

Propack.

Material: PP

**Export of caps to Europe** 