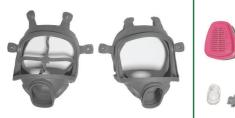

#### **Respiratory Valves**

PP, PC

Full Face Masks

Half Face Masks

HIPS, PP, PC,

Weighing Scales

ABS